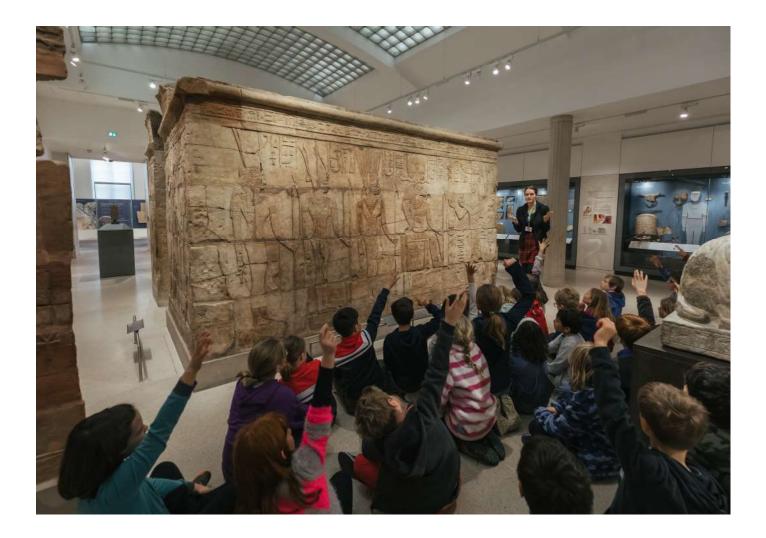

# To get to the Egypt galleries I will walk towards the main entrance to the Museum.

I will walk through a gallery with lots of statues on display.

I will look closely at this Egyptian building with my class and a friendly teacher from the museum.