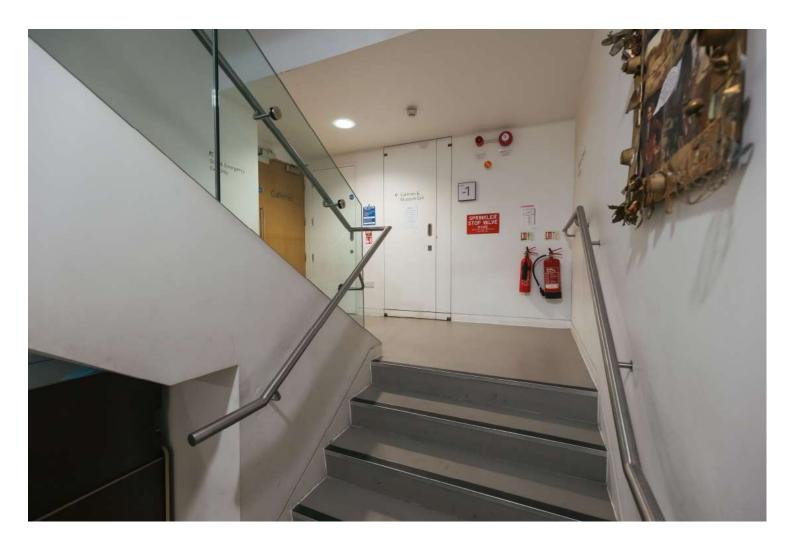

#### Social Guide. An introduction to The Ashmolean Museum for schools groups coming for an Egypt Detectives session.



I am going to The Ashmolean Museum. Inside the Museum are objects and artworks from different places and times. The Museum is a very large building.

# When I visit with my school I will enter through the St Giles entrance.



### I will walk through some glass doors.



# There is a friendly person on the left who is there to make sure everything is kept safe.



## There are some doors down to the Learning Centre and also a lift.



### I will go down the stairs past some toilets.



### I can leave my things in the lunch room.



### There are coat hooks and a tub for my bag and lunch.



I can use the stairs to go from the Lunch room and into the museum.



## This is the Atrium. There are stairs to different floors in the Museum.



### Or I can use the lift.



Around the Museum, there are people who will help me and show me the way. They also keep the art and objects safe.



If I have any questions about anything I can ask any of the adults who work in the Museum.

# To get to the Egypt galleries I will walk towards the main entrance to the Museum.



I will walk through a gallery with lots of statues on display.



I will look closely at this Egyptian building with my class and a friendly teacher from the museum.



# I will see some mummies and search the gallery full of interesting objects.



I can even touch some real Ancient Egyptian objects with a small group of my friends. There is shop where I can buy things if my teacher can t