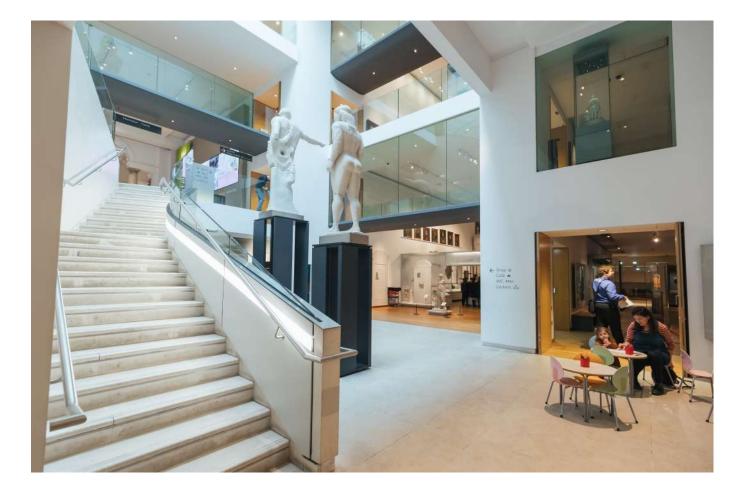

ols groups coming for an Egypt Detectives session.



I am going to The Ashmolean Museum. Inside the Museum are objects and artworks from different places and times. The Museum is a very large building.

# When I visit with my school I will enter through the St Giles entrance.



### I will walk through some glass doors.



# There is a friendly person on the left who is there to make sure everything is kept safe.



## There are some doors down to the Learning Centre and also a lift.



### I will go down the stairs past some toilets.



### I can leave my things in the lunch room.



### There are coat hooks and a tub for my bag and lunch.



I can use the stairs to go from the Lunch room and into the museum.



## This is the Atrium. There are stairs to different floors in the Museum.



### Or I can use the lift.



Around the Museum, there are people who will help me and show me the way. They also keep the art and objects safe.



If I have any questions about anything I can ask any of the adults who work in the Museum.

# To get to the Egypt galleries I will walk towards the main entrance to the Museum.



I will walk through a gallery with lots of statues on display.



I will look closely at this Egyptian building with my class and a friendly teacher from the museum.



# I will see some mummies and search the gallery full of interesting objects.



I can even touch some real Ancient Egyptian objects with a small group of my friends. There is shop where I can buy things if my teacher can take us.



When I want to leave, I can go through doors to the Learning Centre