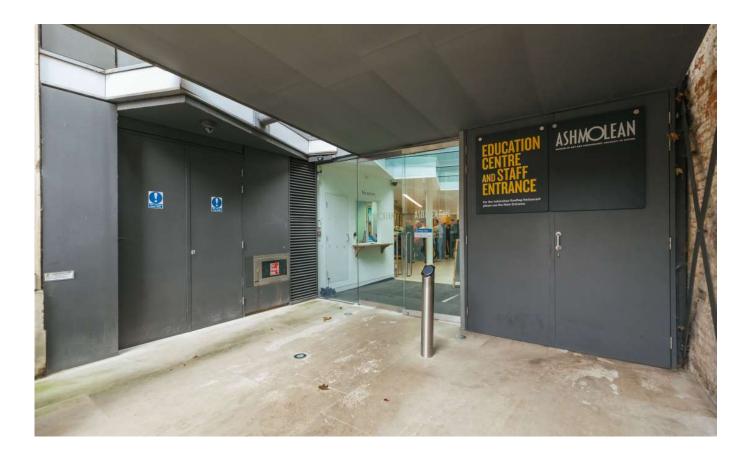

### I will walk through some glass doors.

## There are some doors down to the Learning Centre and also a lift.