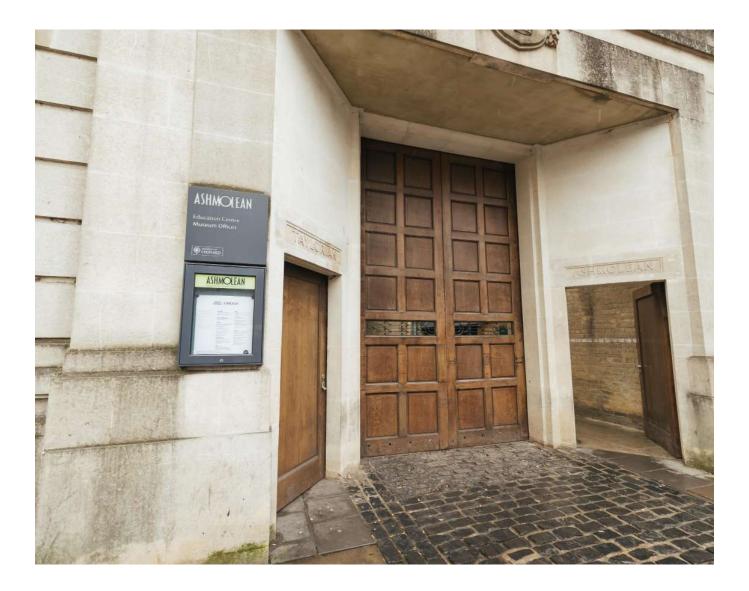

# When I visit with my school I will enter through the St Giles entrance.

### I will walk through some glass doors.