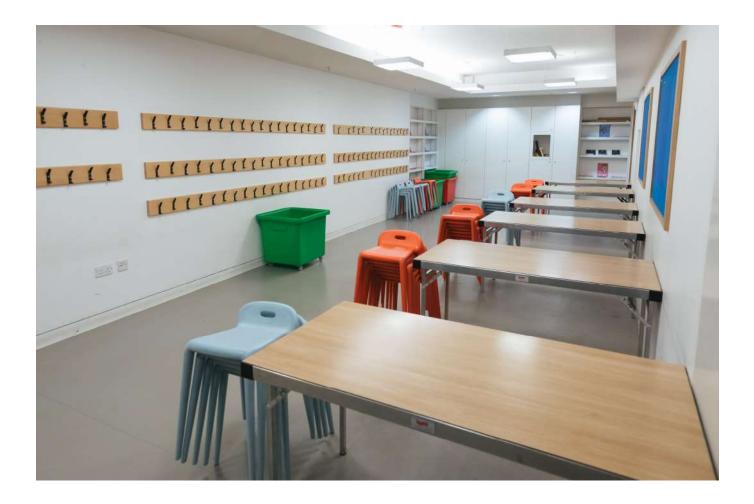

### I can leave my things in the lunch room.

### There are coat hooks and a tub for my bag and lunch.

I can use the stairs to go from the Lunch room and into the museum.