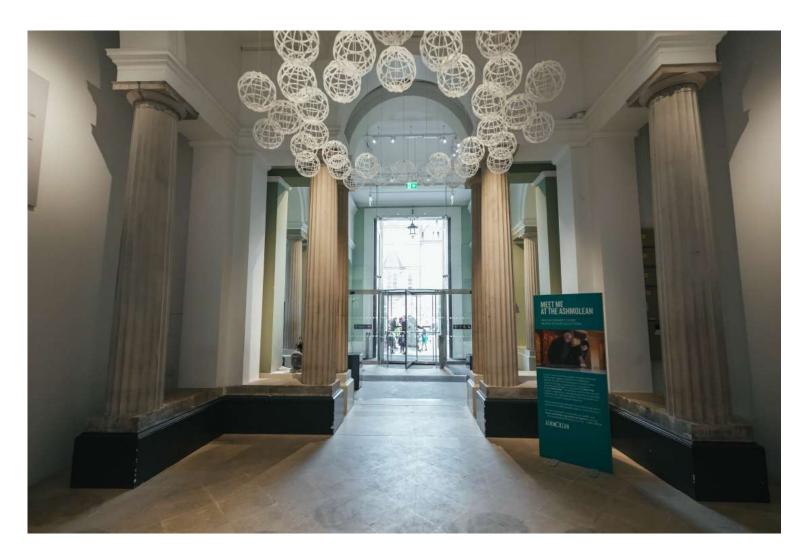

# When I visit with my school I will enter through the St Giles entrance.

### I will walk through some glass doors.