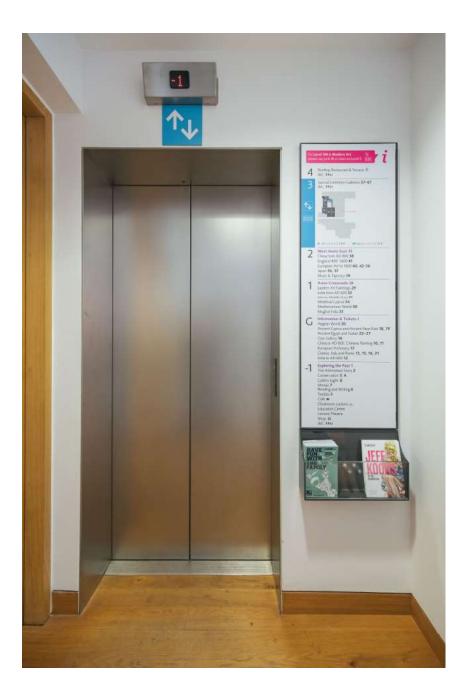

## There are some doors down to the Learning Centre and also a lift.

### Or I can use the lift.

Around the Museum, there are people who will help me and show me the way. They also keep the art and objects safe.

If I have any questions about anything I can ask any of the adults who work in the Museum.