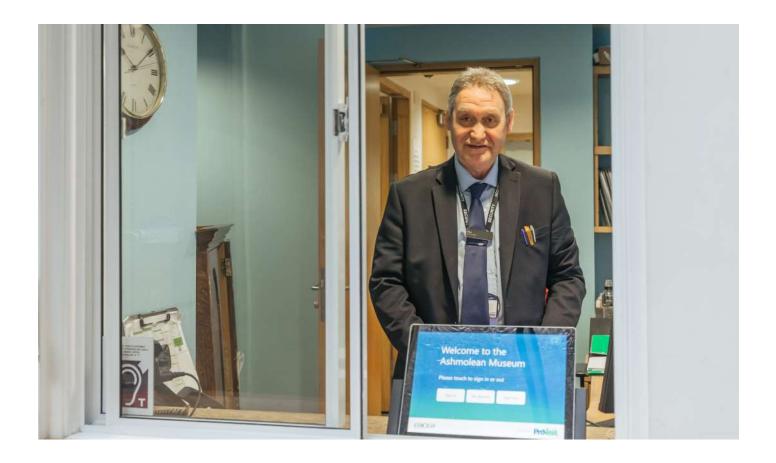

# There is a friendly person on the left who is there to make sure everything is kept safe.