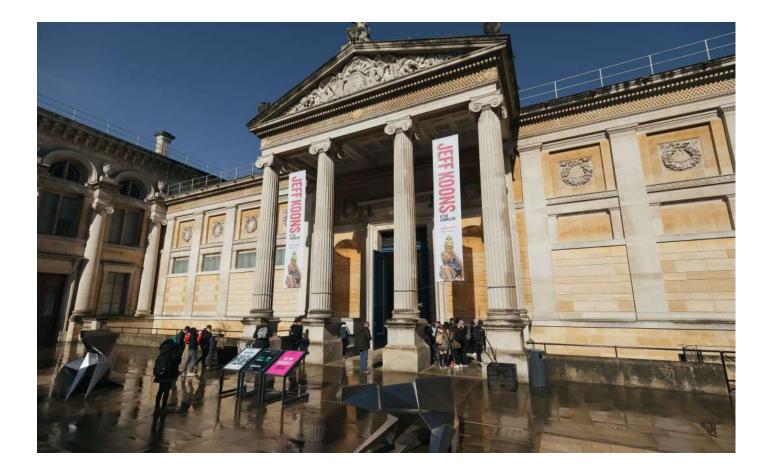

ll help me and show me the way. They also keep the art and objects safe.



If I have any questions about anything I can ask any of the adults who work in the Museum.

# To get to the Egypt galleries I will walk towards the main entrance to the Museum.



I will walk through a gallery with lots of statues on display.



I will look closely at this Egyptian building with my class and a friendly teacher from the museum.



# I will see some mummies and search the gallery full of interesting objects.



I can even touch some real Ancient Egyptian objects with a small group of my friends. There is shop where I can buy things if my teacher can take us.



When I want to leave, I can go through doors to the Learning Centre to collect my things.



### I can visit the Museum again if I want to.



Social Guide to the Museum Primary School Egypt Detectives 25/09/2019