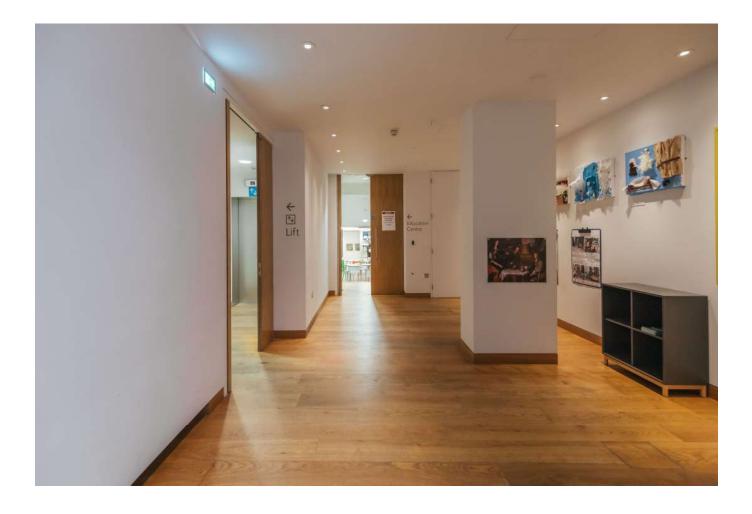

## There are some doors down to the Learning Centre and also a lift.

When I want to leave, I can go through doors to the Learning Centre to collect my things.