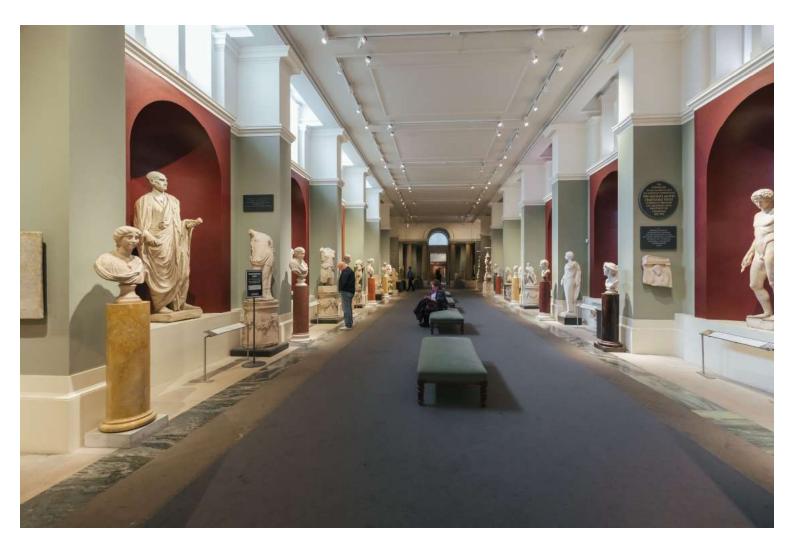

# To get to the Egypt galleries I will walk towards the main entrance to the Museum.

I will walk through a gallery with lots of statues on display.

I will look closely at this Egyptian building with my class and a friendly teacher from the museum.